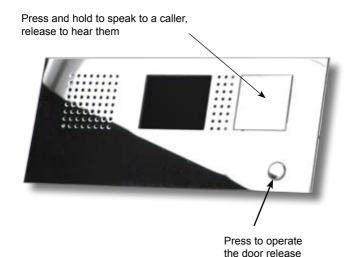

## Entryphone PTS07 operating Instructions

The Entryphone PTS07 is a flush wall mounted, colour video, loudspeaking telephone. There are only two buttons on this unit, the large speech operation button on the right and the small door release button below it.

**Automatic operation:** The video screen on the PTS07 turns on automatically when called giving you a view of the caller. If you wish to speak to the caller press and hold down the speech button and then release the button to hear their reply. The speech circuits do not turn on until the speech button has been pressed once.

If you wish to admit a visitor press the small release button on the lower right of the unit. The unit will automatically switch off after a short time.

**Manual Operation:** The screen, the speech and the door release circuits will turn on if the large button is pressed.