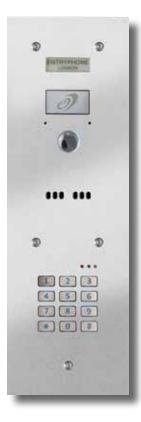

## Integrated unit

As well as our standard coded access units all our entrance panels can be ordered with our coded access module fitted as an integrated unit. We will submit a drawing detailing the layout for approval before manufacturing the panel.

92CA8-M Mirror stainless single button entrance panel and coded access
92CA8-S Stainless stainless single button entrance panel and coded access