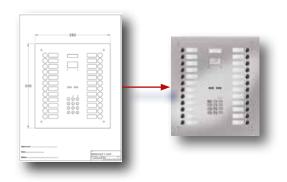

## Integrated unit

As well as our standard coded access units all our entrance panels can be ordered with our coded access module fitted as an integrated unit. We will submit a drawing detailing the layout for approval before manufacturing the panel.