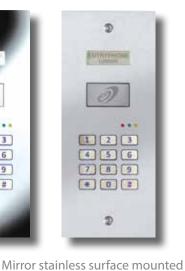

Available in brushed or mirror polished stainless steel.

CA8/F-M CA8/S-S

CA8/F-S

Mirror stainless flush mounted

Brushed stainless flush mounted

Brushed stainless surface mounted