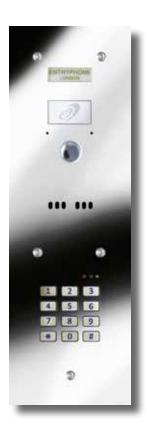

## Integrated unit

As well as our standard coded access units all our entrance panels can be ordered with our coded access module fitted as an integrated unit. We will submit a drawing detailing the layout for approval before manufacturing the panel.

92CA8-M Mirror stainless single button entrance panel and coded access
92CA8-S Stainless stainless single button entrance panel and coded access