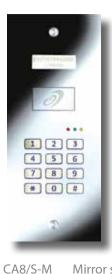

Available in brushed or mirror polished stainless steel.

CA8/F-M CA8/S-S

CA8/F-S

Mirror stainless flush mounted

Brushed stainless flush mounted

Brushed stainless surface mounted