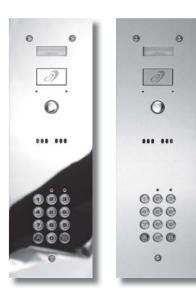

92CA7-M Mirror stainless single button entrance panel and coded access Stainless stainless single button entrance panel and coded access 92CA7-S