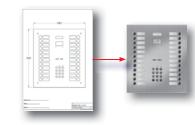

As well as our standard coded access

units all our entrance panels can be ordered with our coded access module fitted as an integrated unit. We will submit a drawing detailing the layout for approval before manufacturing the panel.