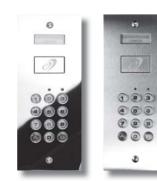

Available in brushed or mirror polished stainless steel.

Mirror stainless surface mounted CA7/S-M CA7/F-M Mirror stainless flush mounted CA7/S-S Brushed stainless surface mounted CA7/F-S Brushed stainless flush mounted