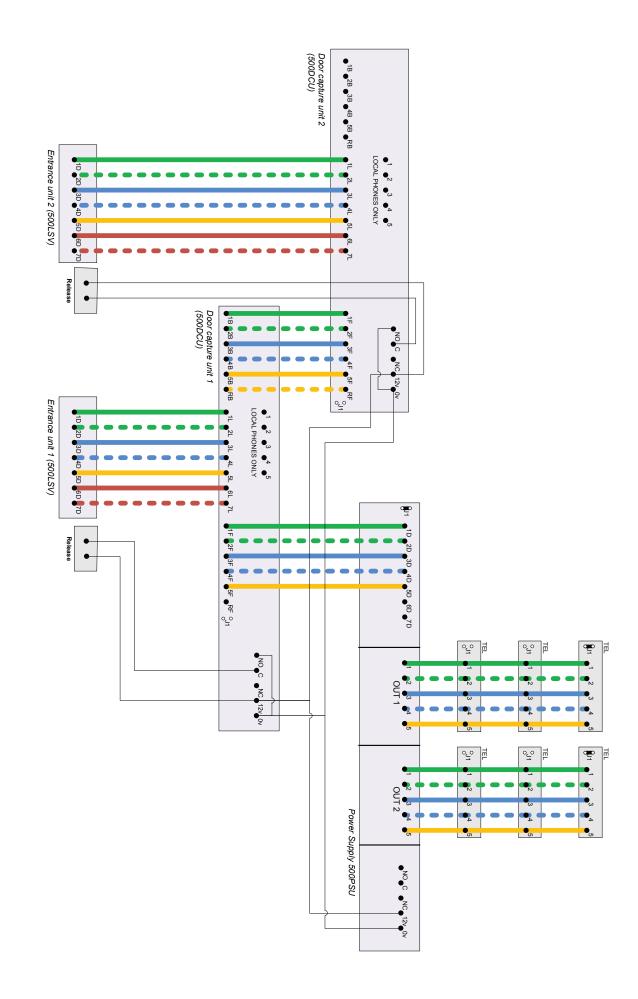

The system shown is a two door six-way system with wiring in two legs from the power supply/ splitter i.e. two runs of three loop wired phones from the two phone outputs in the power supply. The diagrams here show just two doors served but the DCU can be daisy-chained for additional panels.

Termination links (jumpers) must be removed in mid-line apparatus.

This diagram should be used in conjuction with the main 500 series wiring and installation notes.

## Connections

Key: line function

5 24V+ ORG/ WHI

6 Lock Data +
BRN/WHT