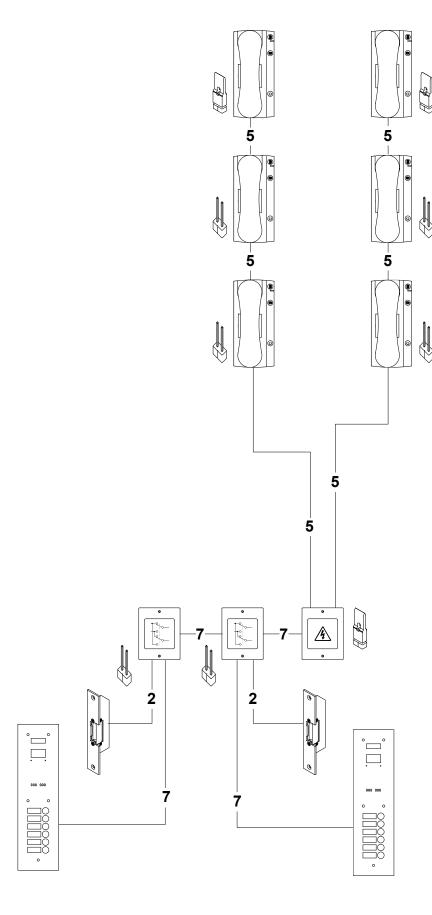

## System Description Multi-door panel video system using 500DCU door capture relays.

The 500DCU relay unit enables any number of door panels to be fitted on a system.

When a button is pressed on any door panel the relay switches the circuitry on in that panel and sends a signal to turn off the other panels.

The system shown is a two door six-way system with wiring in two legs from the power supply/ splitter i.e. two runs of three loop wired phones from the two phone outputs in the power supply. The diagrams here show just two doors served but the DCU can be daisy-chained for additional panels.

Termination links (jumpers) must be removed in mid-line apparatus.

This diagram should be used in conjuction with the main 500 series wiring and installation notes.