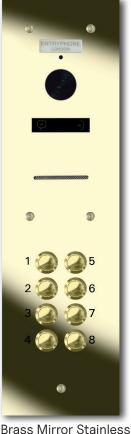

## **VRQ** Series Multi-button video door units

**Brushed Stainless** 

Mirror Stainless

The Entryphone Q series features two-wire common bus connections throughout the system, while adding enhanced security and convenience features for our video door entry systems. The integrated wide-angle camera offers excellent caller visibility even in very low-light conditions.