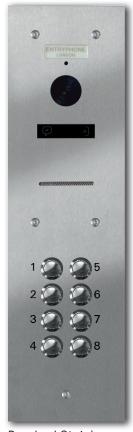

## **VRQ** Series Multi-button video door units

**Brushed Stainless** 

Mirror Stainless

The Entryphone Q series features two-wire common bus connections throughout the system, while adding enhanced security and convenience features for our video door entry systems. The integrated wide-angle camera offers excellent caller visibility even in very low-light conditions.