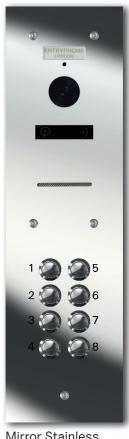

## **VRQ** Series Multi-button video door units

**Brushed Stainless** 

Mirror Stainless

The Entryphone Q series features two-wire common bus connections throughout the system, while adding enhanced security and convenience features for our video door entry systems. The integrated wide-angle camera offers excellent caller visibility even in very low-light conditions.