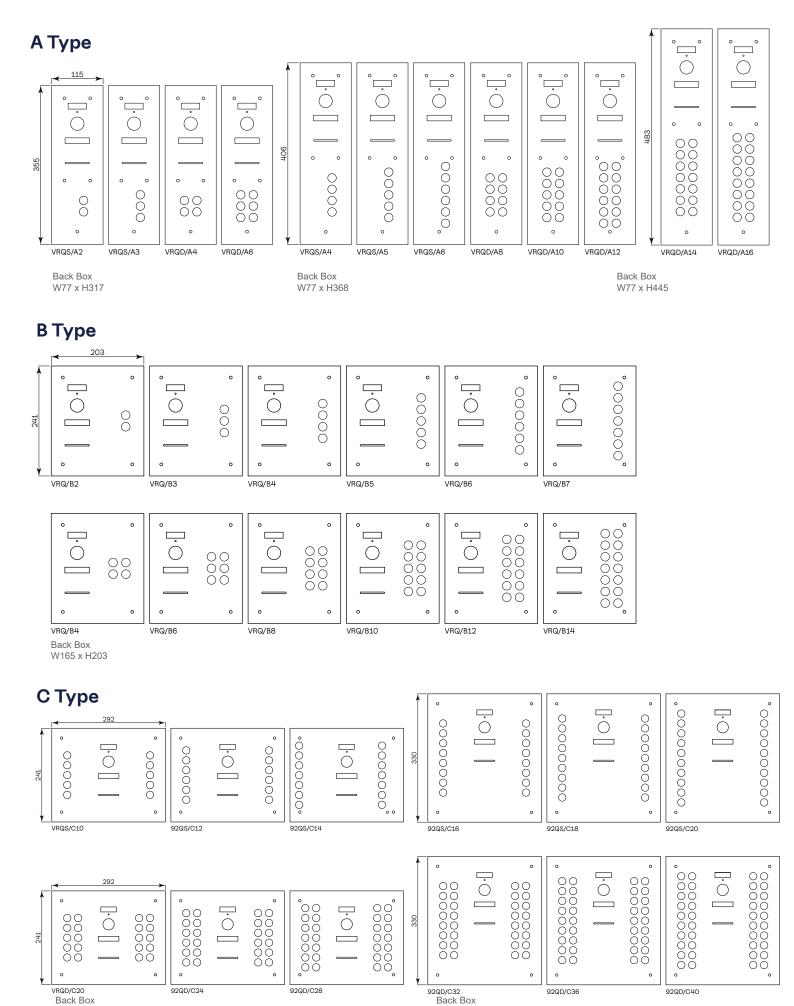

## Versions

115mm width VRQ\A 2-15 buttons

VRQ\B 203mm width 2-8 buttons

293mm width VRQ\C

10-30 buttons

These units are available with button configurations from two to thirty buttons in three standard finishes for either surface or flush mounting.

Back Box

W254 x H203

W254 x H292