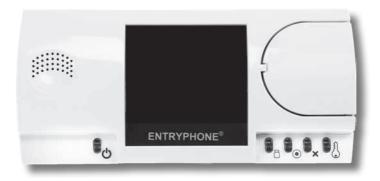

## 530PTS

- High definition 3.5" colour LCD screen
- · Electronic ringer
- Semi-flush fitting option
- Portrait or Landscape versions
- No Handset

The Entryphone® 530PTS is a wall mounted loudspeaking colour video telephone. The PTS has no handset but instead has a large paddle push button to operate the speech. The 3.5" LCD screen gives a clear picture and there is no handset or cord to get in the way.

The PTS stands out from a wall by only 38mm but with its rebated design it can be fitted semi-flush reducing the apparent depth to less than 20mm. Available in landscape or portrait versions the PTS fits almost anywhere.