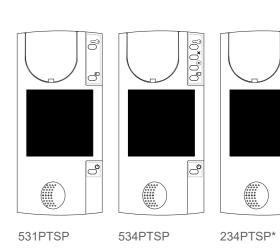

The PTS series telephones are available in various configurations to facilitate release, door monitoring and mute functions as may be required.

An angled desk conversion kit is available so the unit can be fitted freestanding.

531PT

534PTS

234PTS\*

<sup>\*</sup> Note: 234 models are compatible replacement video telephones for 900 and 200 series systems only. For new video installations use 500 series.