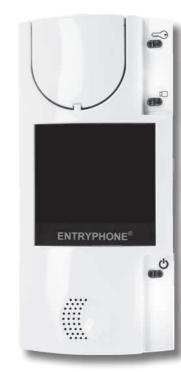

## 530PTS

- High definition 3.5" colour LCD screen
- · Electronic ringer
- Semi-flush fitting option
- Portrait or Landscape versions
- No Handset

The Entryphone® 530PTS is a wall mounted loudspeaking colour video telephone. The PTS has no handset but instead has a large paddle push button to operate the speech. The 3.5" LCD screen gives a clear picture and there is no handset or cord to get in the way.

The PTS stands out from a wall by only 38mm but with its rebated design it can be fitted semi-flush reducing the apparent depth to less than 20mm. Available in landscape or portrait versions the PTS fits almost anywhere.