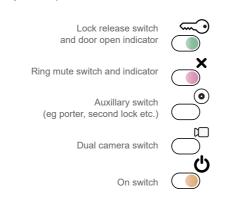

The PTS series telephones are available in various configurations to facilitate release, door monitoring and mute functions as may be required.

An angled desk conversion kit is available so the unit can be fitted freestanding.