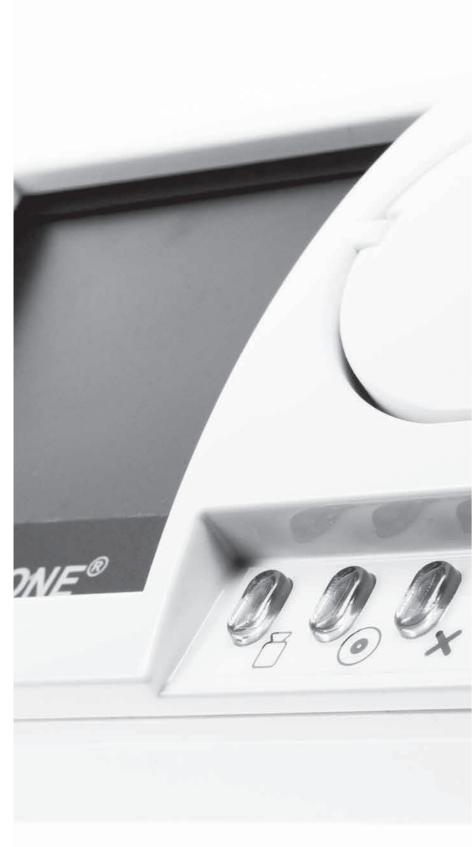

## 530PTS

- High definition 3.5" colour LCD screen
- · Electronic ringer
- Semi-flush fitting option
- Portrait or Landscape versions
- No Handset

The Entryphone® 530PTS is a wall mounted loudspeaking colour video telephone. The PTS has no handset but instead has a large paddle push button to operate the speech. The 3.5" LCD screen gives a clear picture and there is no handset or cord to get in the way.

The PTS series telephones are available in various configurations to facilitate release, door monitoring and mute functions as may be required.

An angled desk conversion kit is available so the unit can be fitted freestanding.