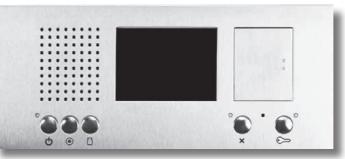

## 530FPV

- 3.5" colour LCD screen
- Mirror or brushed stainless steel
- · Electronic ringer
- · No handset
- Hidden magnetic fixings

The Entryphone® 530FPV is the stainless steel plate version of the PTS colour video telephone.

This unit is intended for new-build or refurbishments where the back box is flushed into the wall during building work.

The 530FPV telephones is available in either brushed or mirror polish stainless in two models to facilitate release, second camera switching, door monitoring, mute functions and porter call as may be required.

Lock release switch and door open indicator

Ring mute switch and indicator

Auxiliary switch (e.g. porter, second lock etc.)

Dual camera switch

On switch

Mirror polish stainless steel

Brushed stainless steel