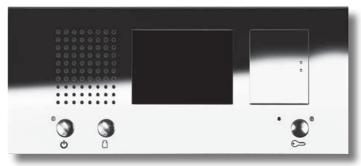

## 530FPV

- 3.5" colour LCD screen
- Mirror or brushed stainless steel
- · Electronic ringer
- · No handset
- Hidden magnetic fixings

The Entryphone® 530FPV is the stainless steel plate version of the PTS colour video telephone.

This unit is intended for new-build or refurbishments where the back box is flushed into the wall during building work.

The 530FPV telephones is available in either brushed or mirror polish stainless in two models to facilitate release, second camera switching, door monitoring, mute functions and porter call as may be required.

Lock release switch and door open indicator

Ring mute switch and indicator

Auxiliary switch (e.g. porter, second lock etc.)

Dual camera switch

On switch

Mirror polish stainless steel

Brushed stainless steel