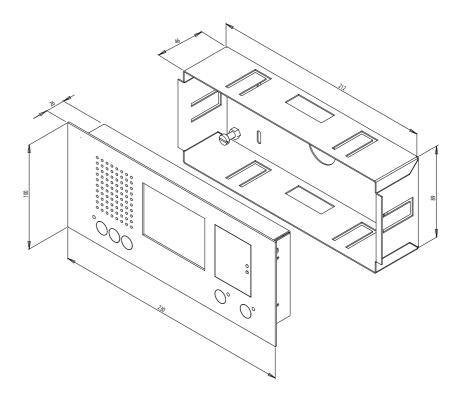

This unit is intended for new-build or refurbishments where the back box is flushed into the wall during building work.

The 530FPV telephones is available in either brushed or mirror polish stainless in two models to facilitate release, second camera switching, door monitoring, mute functions and porter call as may be required.