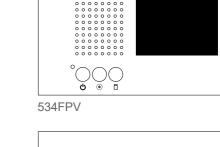

232FPV

531FPV

<sup>\*</sup> Note: 232FPV model is a compatible replacement video telephone for 900 and 200 series systems only. For new video installations use 500 series.