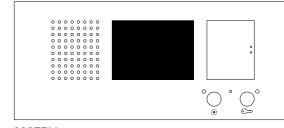

## 530FPV

- 3.5" colour LCD screen
- Mirror or brushed stainless steel
- · Electronic ringer
- · No handset
- Hidden magnetic fixings

The Entryphone® 530FPV is the stainless steel plate version of the PTS colour video telephone.

Lock release switch and door open indicator

Ring mute switch and indicator

Auxiliary switch (e.g. porter, second lock etc.)

Dual camera switch

On switch

Mirror polish stainless steel

Brushed stainless steel