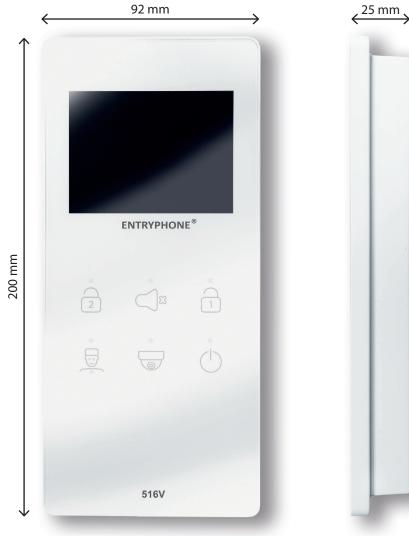

| Part No.        | Description                   |  |
|-----------------|-------------------------------|--|
| 516V            | 516V Loudspeaking Video Phone |  |
| Dimensions (mm) |                               |  |

|            | Height | Width | Depth |
|------------|--------|-------|-------|
| Overall    | 200    | 92    | 25    |
| Foot print | 183    | 84    | -     |