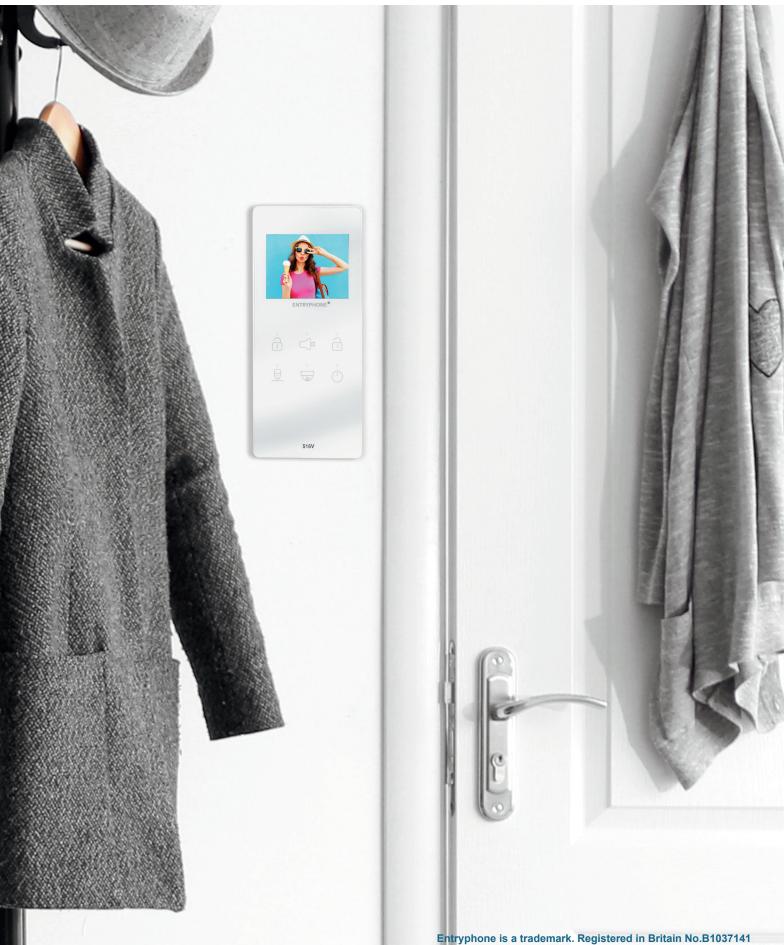

## 516V Loudspeaking Video Phone

The Entryphone 516V is a wall-mounted, full duplex, loud-speaking, colour video telephone. Featuring a 3.5" colour QVGA LCD screen and capacitive sense switches set behind a toughened glass lens. The 516V is fully compatible with Entryphone's 500 series 5-wire video range and has the same compact footprint as our standard 200\* and 500 series handsets and portrait PTS telephones

The 516V incorporates echo and noise cancelling software that allows full duplex hands-free audio.

This elegant, compact, yet unobtrusive telephone fits in anywhere and provides all the features available on our 500 series systems: remote door releases, 2nd camera switching, do-not-disturb mute and porter facility. An ideal choice for any development or system upgrade.