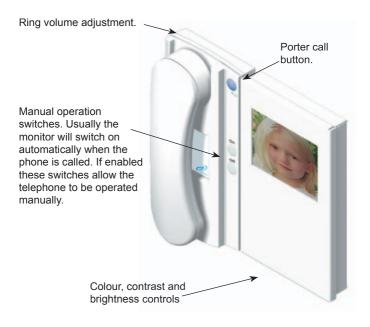

## Entryphone 200V4 Operating Instructions

The Entryphone 200V4 is a wall mounted, colour video monitor telephone. There are three buttons, on the telephone, the button at the top calls the porter and the lower "On" and "Off" buttons allow manual operation of the monitor.

**Manual Operation:** On and off switches are provided so the unit can be operated manually (these may be disabled on some systems).

**Ring Volume:** On the top left of telephone there is a ring volume adjustment that can be turned using a small screwdriver. Turn clock-wise to increase the volume.

**Screen Controls:** On the bottom face of the monitor are three control wheels for adjusting colour, contrast and brightness.