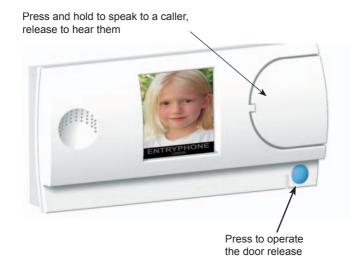

## Entryphone 200PTS Operating Instructions

The Entryphone 200PTS is a wall mounted, colour video, loudspeaking telephone. There are only two buttons on this unit, the large speech operation button on the right and the small door release button below it.

**Automatic operation:** The video screen on the 200PTS turns on automatically when called giving you a view of the caller. If you wish to speak to the caller press and hold down the speech button and then release the button to hear their reply. The speech circuits do not turn on until the speech button has been pressed once.

If you wish to admit a visitor press the small release button on the lower right of the unit. The unit will automatically switch off after a short time.

**Manual Operation:** The screen, the speech and the door release circuits will turn on if the large button is pressed.