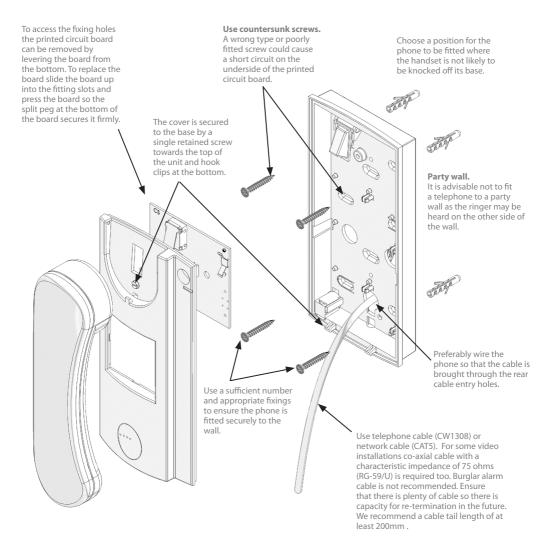

## 200/500 Series telephone fitting instructions.

These fitting instructions apply to all 200 and 500 series wall mounted telephones both audio and video versions. The differences between the phone models are the size and build of the printed circuit board but the fitting details are the same for all models. Connections should be made in accordance with the appropriate wiring diagram.