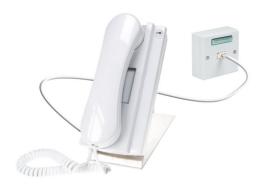

## **DK-200 DESK INSTRUMENT**

The DK-200 is a kit of parts to allow the 201/2 telephone to be used as a desk instrument.

It comprises a stainless steel mounting plate fitted with rubber feet, a flexible 3 metre cable and a surface mounting socket. If ordered with a telephone the desk-kit is supplied pre-wired and fitted to the telephone.