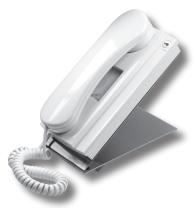

#### **Desk-Mounted Options**

The 530 series telephones are designed for wall fixing but most models can be adapted for desk mounting with an appropriate desk plate and conversion kit

## Video

Desk kit for 200/500 series