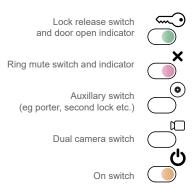

# 200/500 Series Telephones



### 200/500 Series Telephones

- 500 video features 3.5" LCD colour screen
- · Electronic ringer with adjustable volume
- · Plug-in handset
- Mute switch
- · Dual camera mode
- · Door status monitoring

The Entryphone® 200 (audio) and 500 (video and audio) series telephones feature similar styling but differ slightly depending whether audio or video is required. Model variants allow features in addition to door release such as dual camera control, door monitoring, ring mute, porter call and other ancillary switching requirements.



\*Symbols shown for 530 type phones, symbols vary for other models

#### **Desk-Mounted Options**

The 530 series telephones are designed for wall fixing but most models can be adapted for desk mounting with an appropriate desk plate and conversion kit

#### Dimensions (mm)

|        | , ,   |       |
|--------|-------|-------|
| Height | Width | Depth |
| 195    | 90    | 60    |

#### Video on 5 Wires

Upgrade existing audio systems to video without re-wiring with Entryphone® 500 series.



## **Audio**

















## Video











Desk kit for 200/500 series