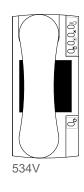

### 200/500 Series Telephones

- 500 video features 3.5" LCD colour screen
- · Electronic ringer with adjustable volume
- · Plug-in handset
- Mute switch
- · Dual camera mode
- · Door status monitoring

The Entryphone® 200 (audio) and 500 (video and audio) series telephones feature similar styling but differ slightly depending whether audio or video is required. Model variants allow features in addition to door release such as dual camera control, door monitoring, ring mute, porter call and other ancillary switching requirements.

\*Symbols shown for 530 type phones, symbols vary for other models