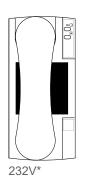

### 200/500 Series Telephones

- 500 video features 3.5" LCD colour screen
- · Electronic ringer with adjustable volume
- · Plug-in handset
- Mute switch
- · Dual camera mode
- · Door status monitoring

The Entryphone® 200 (audio) and 500 (video and audio) series telephones feature similar styling but differ slightly depending whether audio or video is required. Model variants allow features in addition to door release such as dual camera control, door monitoring, ring mute, porter call and other ancillary switching requirements.

\*Symbols shown for 530 type phones, symbols vary for other models