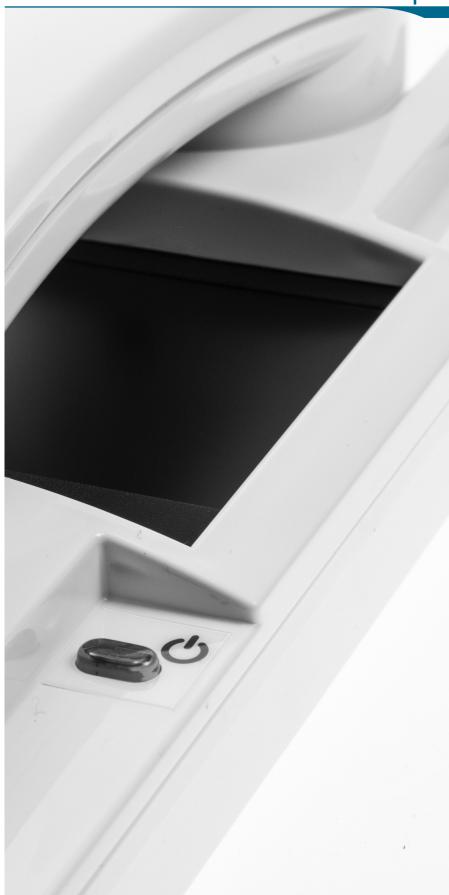

### 200/500 Series Telephones

- 500 video features 3.5" LCD colour screen
- · Electronic ringer with adjustable volume
- · Plug-in handset
- Mute switch
- · Dual camera mode
- · Door status monitoring

The Entryphone® 200 (audio) and 500 (video and audio) series telephones feature similar styling but differ slightly depending whether audio or video is required. Model variants allow features in addition to door release such as dual camera control, door monitoring, ring mute, porter call and other ancillary switching requirements.