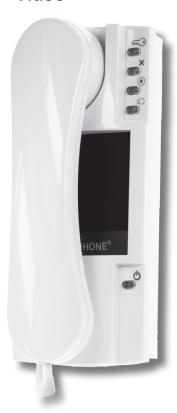

### 200/500 Series Telephones

- 500 video features 3.5" LCD colour screen
- · Electronic ringer with adjustable volume
- · Plug-in handset
- Mute switch
- · Dual camera mode
- · Door status monitoring

The Entryphone® 200 (audio) and 500 (video and audio) series telephones feature similar styling but differ slightly depending whether audio or video is required. Model variants allow features in addition to door release such as dual camera control, door monitoring, ring mute, porter call and other ancillary switching requirements.