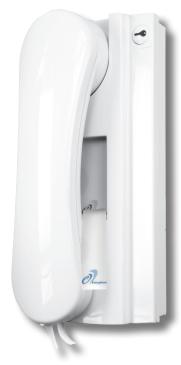

### 200/500 Series Telephones

- 500 video features 3.5" LCD colour screen
- · Electronic ringer with adjustable volume
- · Plug-in handset
- Mute switch
- · Dual camera mode
- · Door status monitoring

The Entryphone® 200 (audio) and 500 (video and audio) series telephones feature similar styling but differ slightly depending whether audio or video is required. Model variants allow features in addition to door release such as dual camera control, door monitoring, ring mute, porter call and other ancillary switching requirements.

## **Audio**